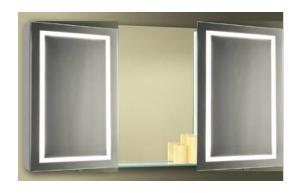

## **COMBO LED MEDICINE CABINETS & MIRROR**

MODEL#: AUR 6340/21-21-21 (2)

#### **AURA COLLECTION**

## **FEATURES:**

- TWO 21X40" LED CABINETS, ONE 21X40" CENTER STATIONARY MIRROR (W/ GLASS SHELF ASSEMBLY FOR SURFACE APPLICATIONS ONLY).
- FOUR ADJUSTABLE 3/8" THICK HIGH POLISHED GLASS SHELVES.
  BEHIND DOOR OF EACH CABINET.
- SHELVING WITH LOCKDOWN MECHANISM (NO HOLES IN CABINET).
- 165-DEGREE PROPRIETARY SOFT CLOSE HEAVY DUTY HINGES.
- LIGHTING INTESITY RATED AT 3300 LUMENS PER DOOR.
- MUST SPECIFY LEFT OR RIGHT HINGED DOOR FOR EACH CABINET.
- HIGH RESOLUTION SILVER PLATE GLASS MIRRORS FRONT, BACK OF DOOR AND BACK WALL.
- BACK WALL MIRROR FULLY SEALED.
- PACKED IN FOUR WALL (FOLDED DOUBLE WALL) CORRUGATION.